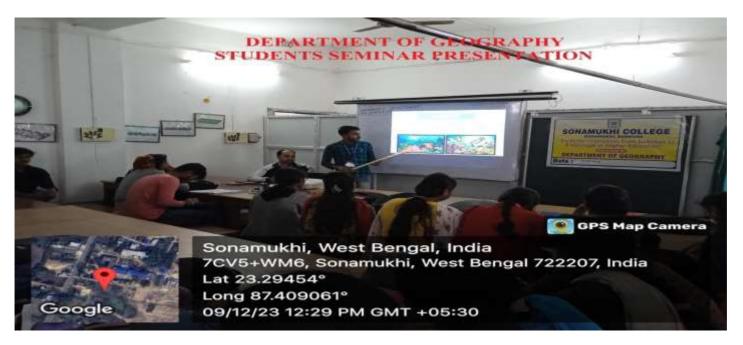

4.4.2 There are established systems and procedures for maintaining and utilizing physical, academic and support facilities - laboratory, library, computers, classrooms etc.

#### Criteria IV: Infrastructure and Learning Resources

Metric: 4.4.2- There are established systems and procedures for maintaining and utilizing physical, academic and support facilities - laboratory, library, computers, classrooms etc.

# DEPARTMENT OF CHEMISTRY SONAMUKHI COLLEGE









#### **Department of Physics**











## **Department of Botany**









## **Department of Zoology**









## **Computer Lab**







## **Department of Geography**













## **Central Library**











#### Picture of Green Generator