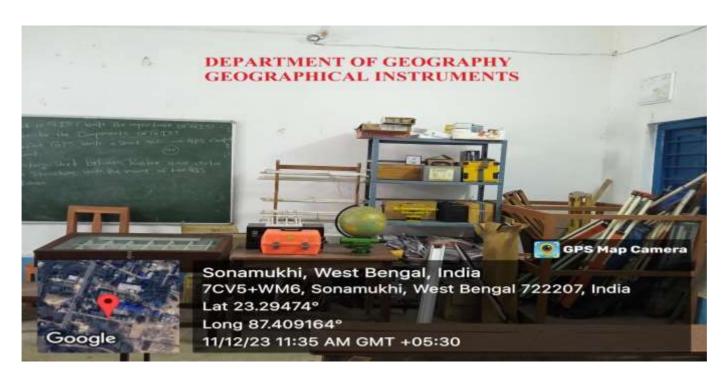

4.4.2 There are established systems and procedures for maintaining and utilizing physical, academic and support facilities - laboratory, library, computers, classrooms etc.

#### Criteria IV: Infrastructure and Learning Resources

Metric: 4.4.2- There are established systems and procedures for maintaining and utilizing physical, academic and support facilities - laboratory, library, computers, classrooms etc.

# DEPARTMENT OF CHEMISTRY SONAMUKHI COLLEGE









#### **Department of Physics**











## **Department of Botany**









## **Department of Zoology**









## **Computer Lab**







## **Department of Geography**













## **Central Library**











#### Picture of Green Generator