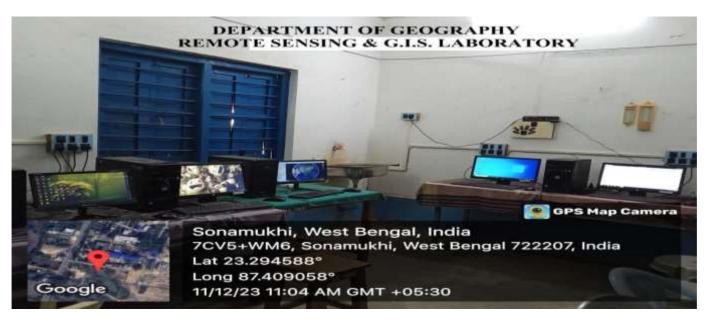

4.4.2 There are established systems and procedures for maintaining and utilizing physical, academic and support facilities - laboratory, library, computers, classrooms etc.

#### Criteria IV: Infrastructure and Learning Resources

Metric: 4.4.2- There are established systems and procedures for maintaining and utilizing physical, academic and support facilities - laboratory, library, computers, classrooms etc.

# DEPARTMENT OF CHEMISTRY SONAMUKHI COLLEGE









#### **Department of Physics**











## **Department of Botany**









## **Department of Zoology**









## **Computer Lab**







## **Department of Geography**













## **Central Library**











#### Picture of Green Generator